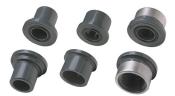

# CONNECTOR OPTIONS

2000 Series

**Industrial Ball Valve** 

### 2000 SERIES VALVES OFFER

a choice of socket, spigot or threaded connectors. Special Reinforced (**SR**) SS collar eliminates fractured threads due to over tightening.

# **2000 Series End Connector Options**

Every Spears® 2000 series PVC/CPVC valve comes with interchangeable socket and threaded connections (up to 2 inch). Individual socket, threaded and spigot end connection sets are available; allowing for quick change out as required. Eliminate thread fracture from over tightening with Spears® patented Special Reinforced (**SR**) stainless steel collar design on threaded connectors.