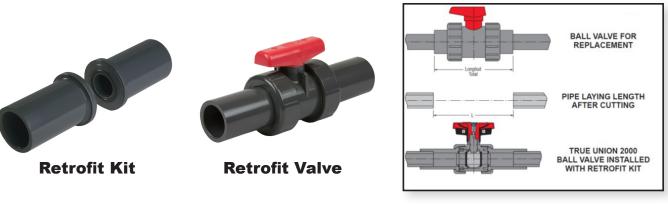

# RETROFIT KITS

## 2000 Series Valve Retrofit Kits

Spears® Manufacturing Company offers a unique alternative to complete system valve replacement of one valve brand to another. Designed with an extended socket, Spears® 2000 series PVC/CPVC retrofit kits allow quick and easy existing valve replacement to a 2000 series valve leaving no visual indication of replacement.