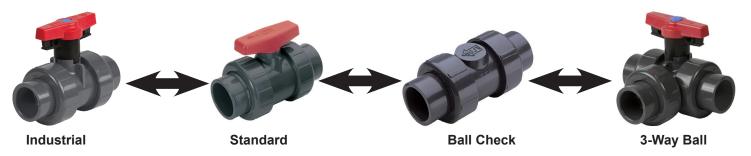

# 2000 Series Valve Interchangeability

Spears® Manufacturing Company 2000 series PVC/CPVC valves provide an advantage when changing from one valve type to another is required. Each valve in our 2000 series family of PVC/CPVC valves is designed with identical laying length dimensions and union nut design allowing for quick valve cartridge replacement of one valve type to another in just minutes. Reduces downtime and inconvenience.

#### 2000 SERIES VALVES PROVIDE

- fully interchangeable valve cartridges
- easier system upgrades
- modifications in multiphase projects or anywhere valve changes are desired