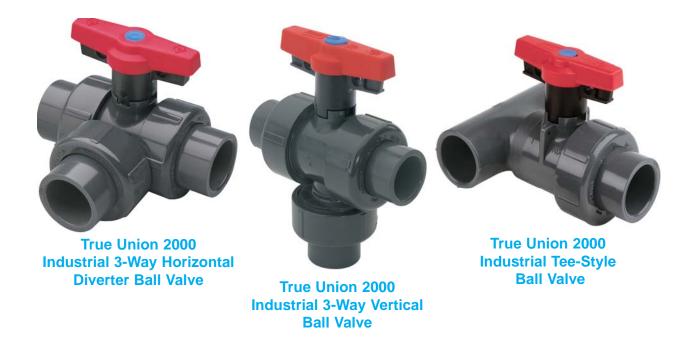

## **True Union 2000 Ball Valves**

## One of the Most Versatile, Compact Valve Designs Available

Spears<sup>®</sup> True Union 2000 Ball Valves, 3-Way Ball Valves and Ball Check Valves provide maximum versatility with fully interchangeable valve cartridges. Provides for easier system design modifications and upgrades in multiphase projects, or anywhere changes in valve types are desired. Simply exchange any True Union 2000 valve in-line using existing union nuts. Also mates with Spears<sup>®</sup> new 2000 Pipe Unions. All True Union 2000 valves feature a low profile, compact design for minimal space requirements. Additionally, Spears<sup>®</sup> offers valve Retrofit Kits for easy in-line replacement of other valves and factory installed Actuation Packages.