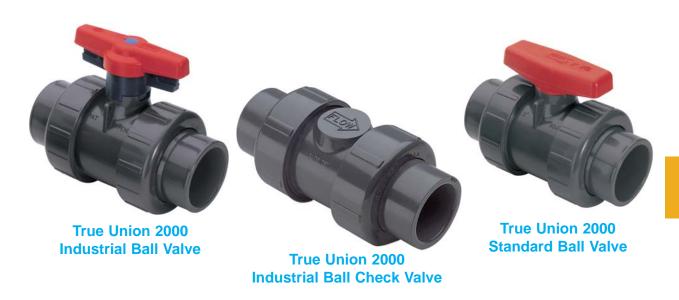

## **True Union 2000 Ball Valves**

## One of the Most Versatile, Compact Valve Designs Available

Spears<sup>®</sup> True Union 2000 Ball Valves, 3-Way Ball Valves and Ball Check Valves provide maximum versatility with fully interchangeable valve cartridges. Provides for easier system design modifications and upgrades in multiphase projects, or anywhere changes in valve types are desired. Simply exchange any True Union 2000 valve in-line using existing union nuts. Also mates with Spears<sup>®</sup> new 2000 Pipe Unions. All True Union 2000 valves feature a low profile, compact design for minimal space requirements. Additionally, Spears<sup>®</sup> offers valve Retrofit Kits for easy in-line replacement of other valves and factory installed Actuation Packages.