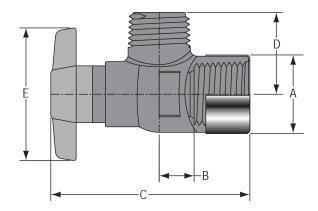

# 1/4-Turn Angle Supply Stop SR Fipt x NPT

| Nominal<br>Size | А      | В     | С       | D     | E     |
|-----------------|--------|-------|---------|-------|-------|
| 1/2             | 1      | 15/32 | 2-21/32 | 1     | 1-3/4 |
| 1/2 x 3/8       | 1-1/32 | 15/32 | 2-5/8   | 31/32 | 1-3/4 |