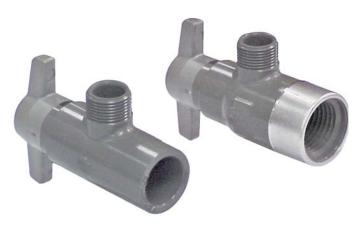

#### Features - CPVC

Used at plumbing fixtures to terminate and control hot and cold water, this all-plastic quarter-turn shutoff valve is specially designed for use with CTS (Copper Tube Size) CPVC Hot & Cold Water Distribution Systems. Available in 1/2" CTS Socket or Spears® patented Special Reinforced (SR) 1/2" FIPT female thread inlet x 1/2" straight male thread outlet for connection to conventional 1/2" FPT faucet or toilet supply lines with captive seals.

- Easy 1/4-Turn Shutoff
- All Plastic Corrosion Proof Construction
- CTS CPVC Tan Body with Tan Colored High Impact Polypropylene Handle
- High Quality EPDM Seals
- NSF $_{\odot}$  Certified to ASTM F 1970 for use in ASTM D 2846 Hot & Cold Water Distribution Systems rated to 100 psi @ 180°F