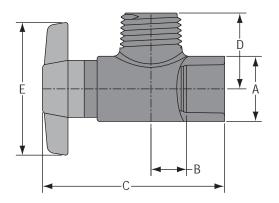

# 1/4-Turn Angle Supply Stop Socket x NPT

| Nominal<br>Size | Α     | В    | С       | D   | E     |
|-----------------|-------|------|---------|-----|-------|
| 1/2             | 27/32 | 7/16 | 2-13/32 | 1   | 1-3/4 |
| 1/2 x 3/8       | 7/8   | 7/16 | 2-3/8   | 7/8 | 1-3/4 |