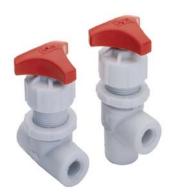

## Polypropylene Fittings & Accessories Needle Valves

Pressure Rating @ 73°F (23°C), Water 150 psi Maximum Service Temperature PP = 180°F (82°C) Solid PTFE Stem Seals No Elastomer or Lubricants used Valves include Panel Mounting Nut

## **PP Needle Valve**

| Princedie valve |                           |        |                             |           |            |              |
|-----------------|---------------------------|--------|-----------------------------|-----------|------------|--------------|
| Size            | Threaded                  | Socket | SR Threaded                 | Std<br>Pk | Mstr<br>Pk | Disc<br>Code |
| Globe           | Pattern                   |        |                             |           |            |              |
| 1/4             | 5591-002P<br><b>78.54</b> |        |                             | 1         | 18         | 219          |
| 3/8             | 5591-003P<br><b>78.54</b> |        |                             | 1         | 18         | 219          |
| 1/2             |                           |        | 5591-005PSR<br><b>86.85</b> | 1         | 18         | 219          |
| Angle I         | Pattern                   |        | =                           |           |            | -            |
| 1/4             | 5691-002P<br><b>78.54</b> |        |                             | 1         | 18         | 219          |
| 3/8             | 5691-003P<br><b>78.54</b> |        |                             | 1         | 18         | 219          |
| 1/2             |                           |        | 5691-005PSR<br><b>86.85</b> | 1         | 18         | 219          |